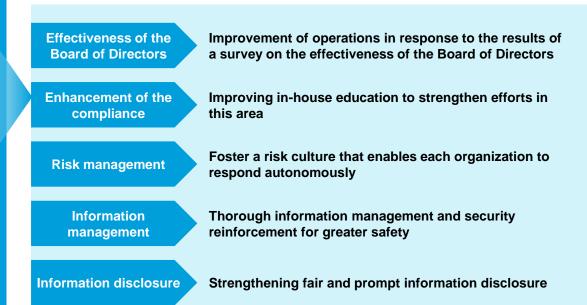

## **III. Governance enhancement**

## Governance enhancement

Continuously conduct monitoring on the progress of the medium-term business plan will enhance discussions on long-term challenges such as responses to environmental changes and growth strategy, and improve the effectiveness of the Board of Directors.